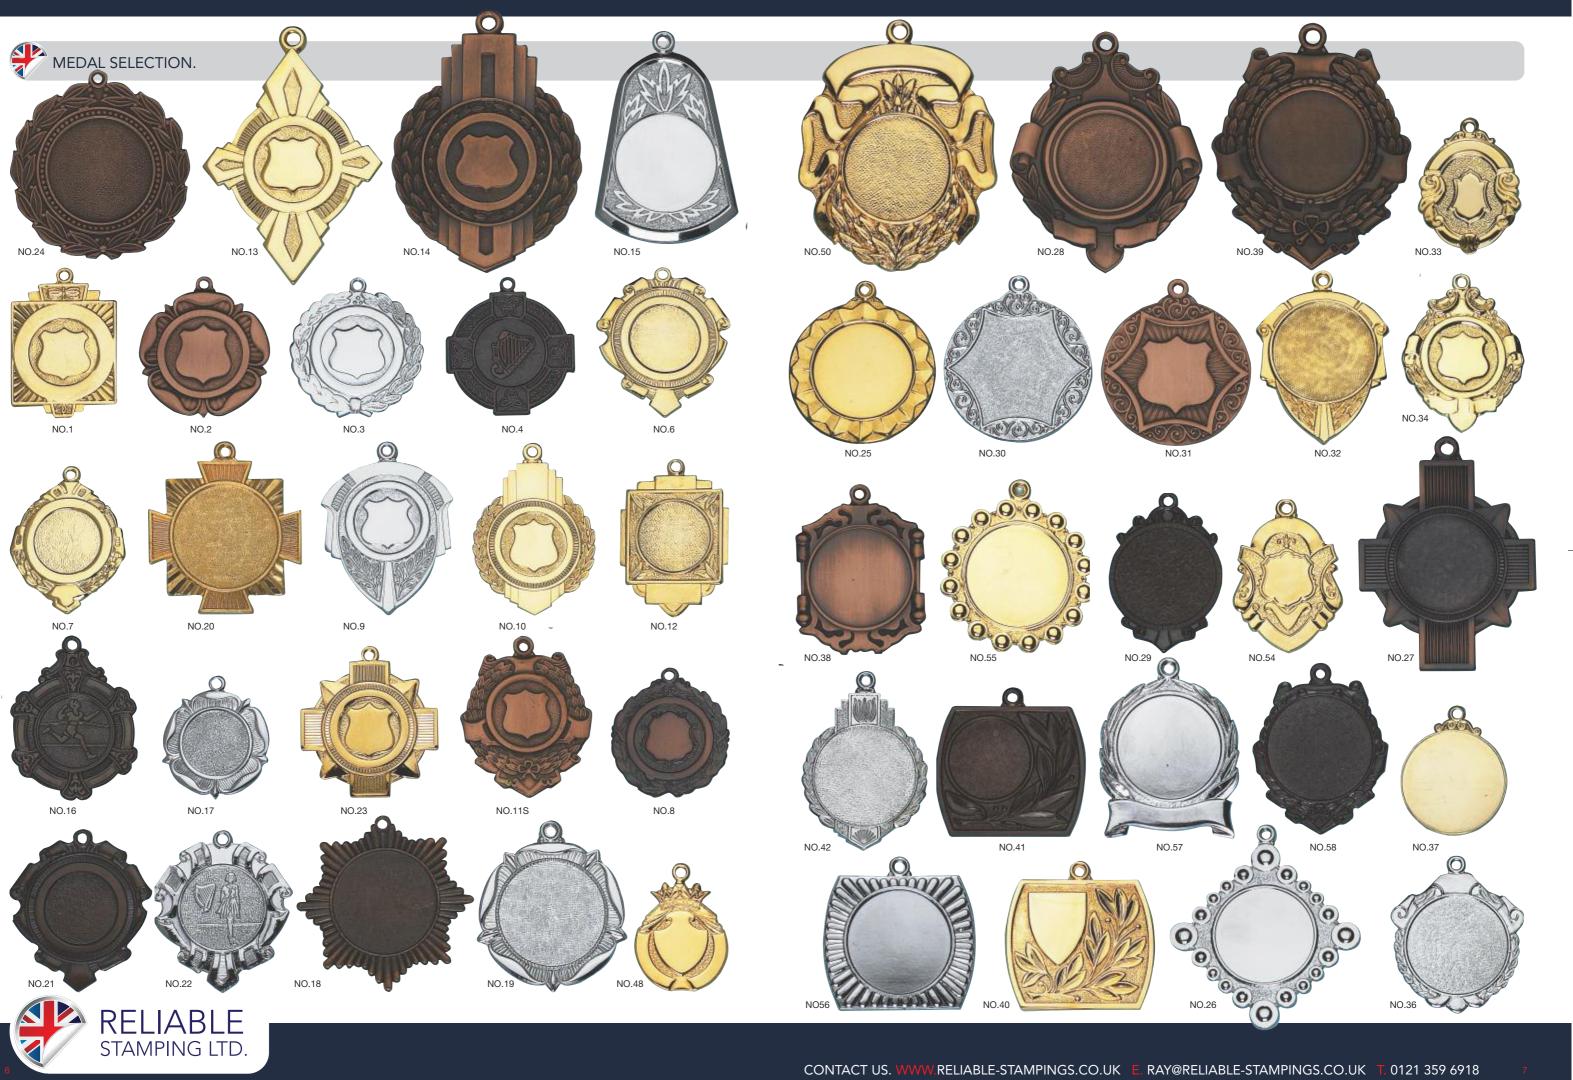

We offer 6 types of different finish - GILT. CHROME. RELIEF BRONZE. CHOCOLATE BRONZE. ANTIQUE BRASS. SILVER OXY.

RECORD SHIELDS AND SCROLLS

SOLD IN PACKETS OF 20 ONLY.

NO.2

Reliable Stampings Catalogue '09:alternative 30/4/09 10:37 Page 12