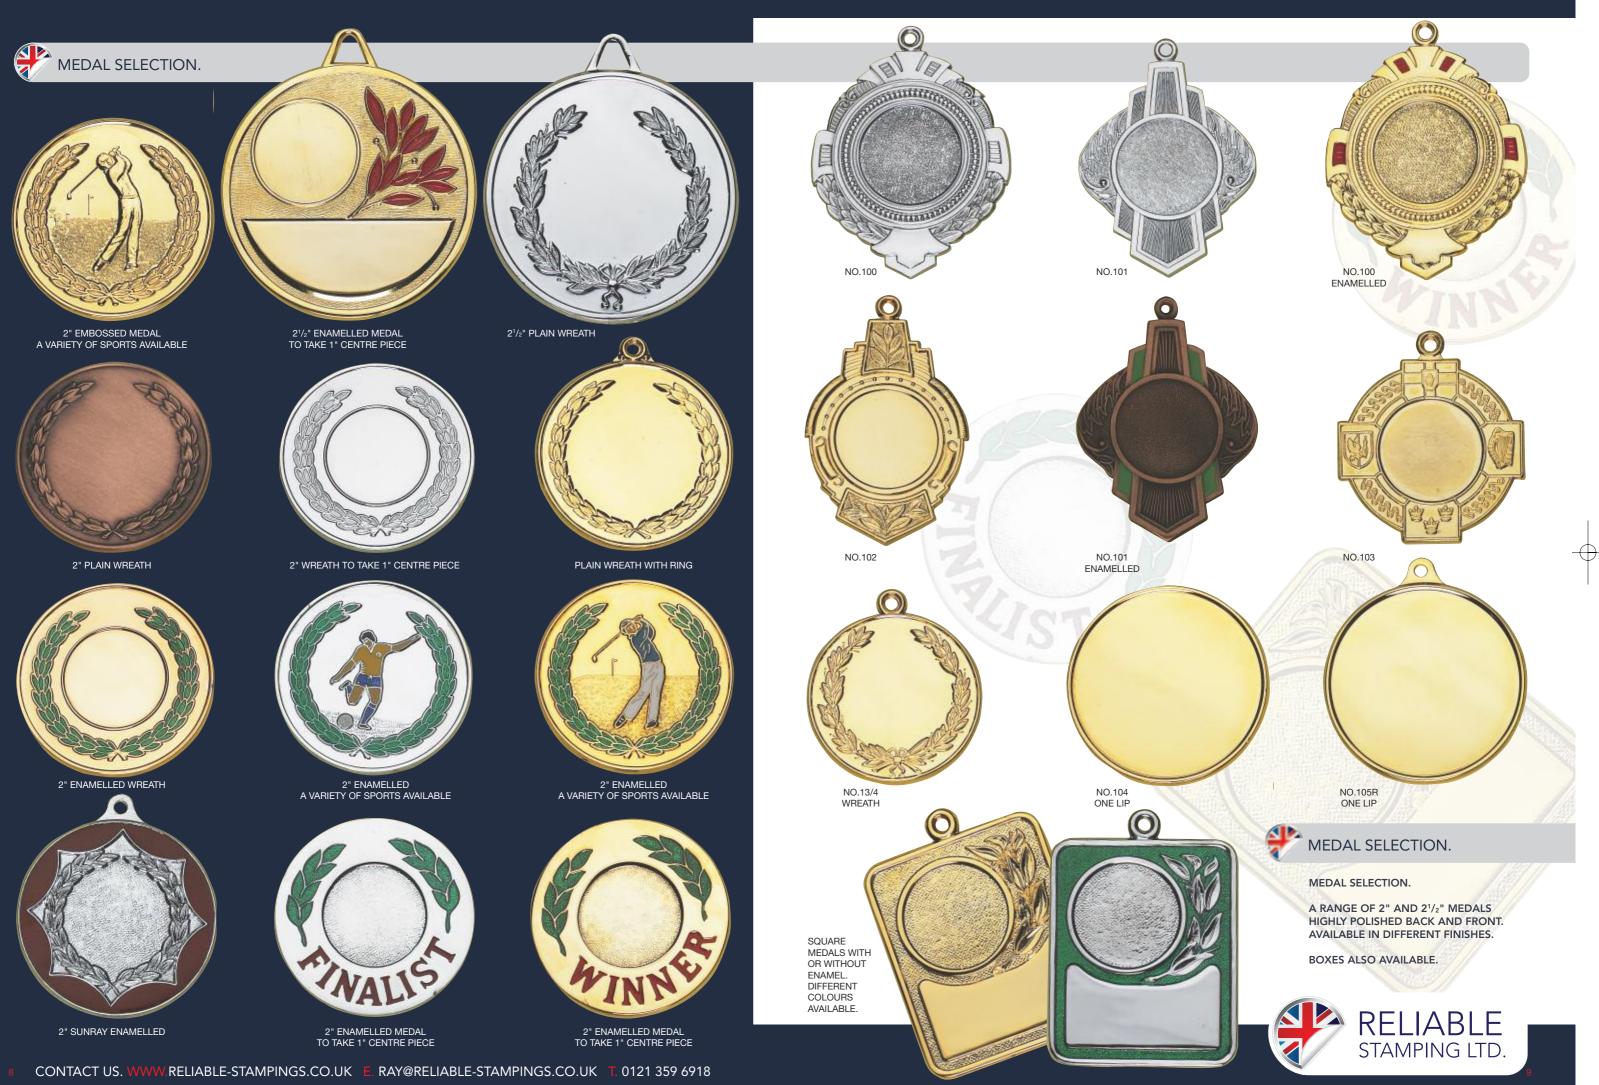

## WELCOME TO RELIABLE STAMPING PRODUCTS CATALOGUE. BADGE AND MEDAL SPECIALISTS.

We have been established over 40 years, in the heart of Birmingham's jewellery quarter, providing high quality, handmade products to trade and resellers. All our medals are produced from non-ferrous metal and are highly polished front and back.

We offer 6 types of different finish - GILT. CHROME. RELIEF BRONZE. CHOCOLATE BRONZE. ANTIQUE BRASS. SILVER OXY.

RECORD SHIELDS AND SCROLLS

SOLD IN PACKETS OF 20 ONLY.

NO.2

Reliable Stampings Catalogue '09:alternative 30/4/09 10:37 Page 12