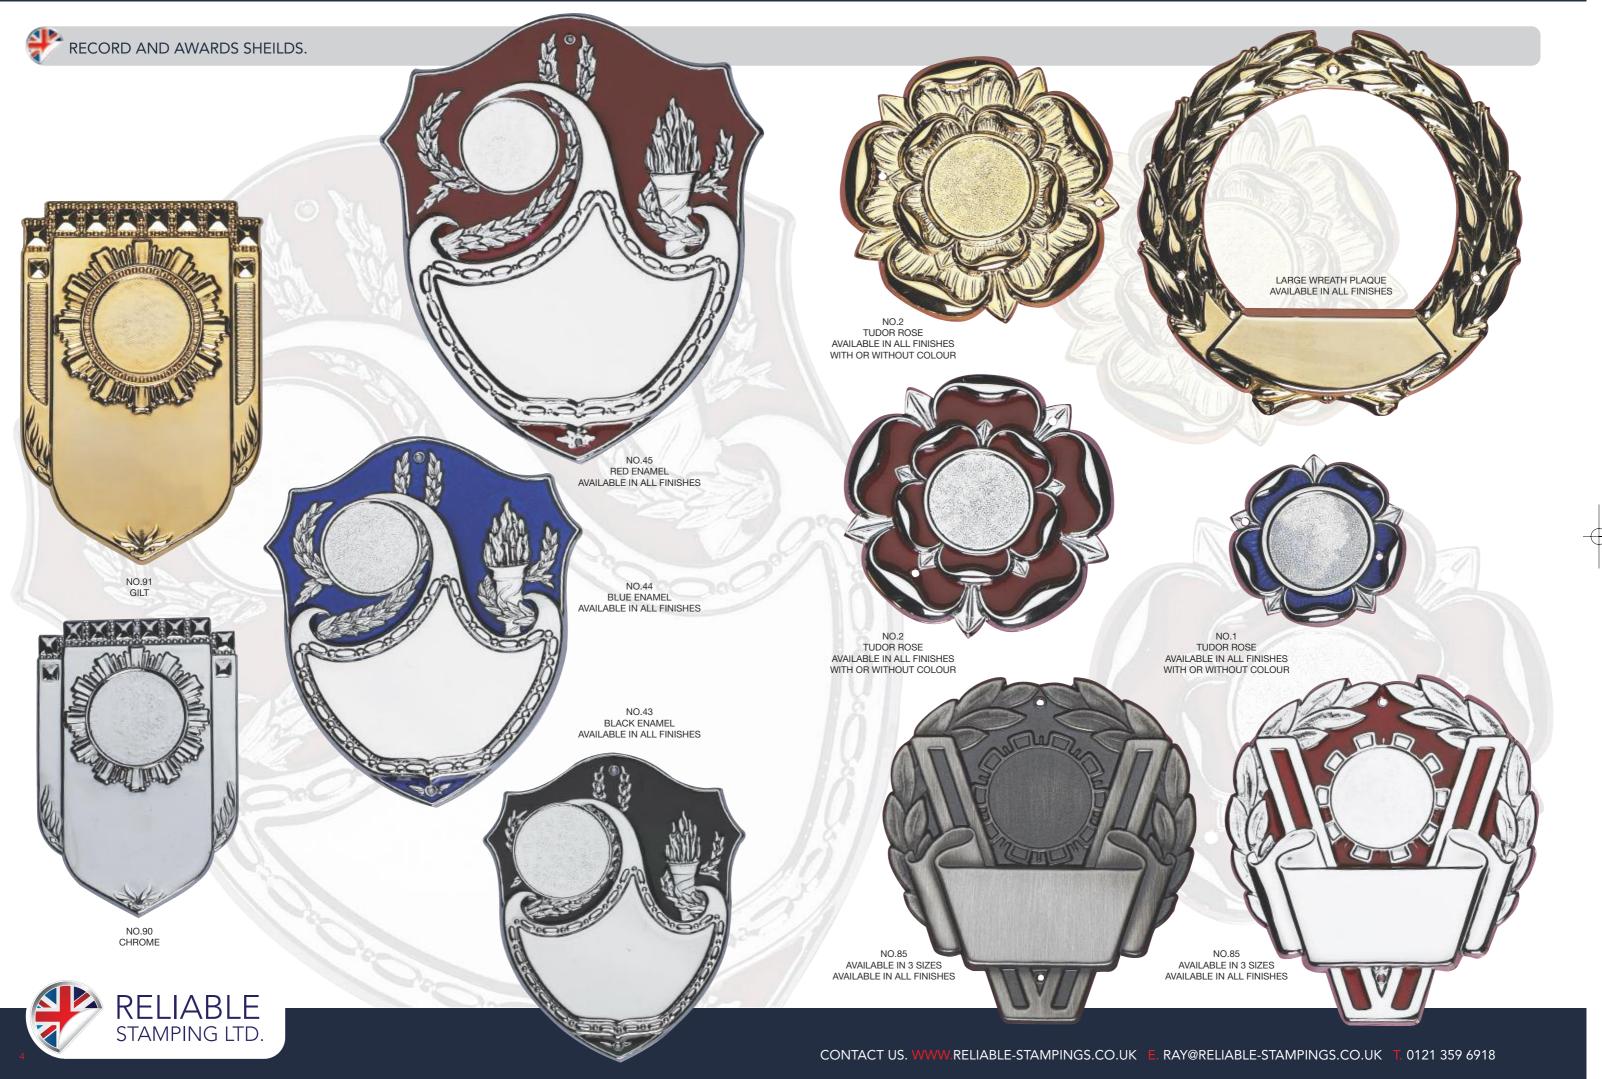

We offer 6 types of different finish - GILT. CHROME. RELIEF BRONZE. CHOCOLATE BRONZE. ANTIQUE BRASS. SILVER OXY.

RECORD SHIELDS AND SCROLLS

SOLD IN PACKETS OF 20 ONLY.

NO.2

Reliable Stampings Catalogue '09:alternative 30/4/09 10:37 Page 12