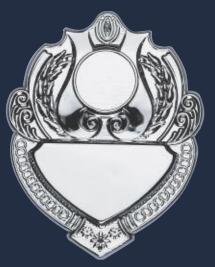

We offer 6 types of different finish - GILT. CHROME. RELIEF BRONZE. CHOCOLATE BRONZE. ANTIQUE BRASS. SILVER OXY.

RECORD SHIELDS AND SCROLLS

SOLD IN PACKETS OF 20 ONLY.

NO.2

Reliable Stampings Catalogue '09:alternative 30/4/09 10:37 Page 12