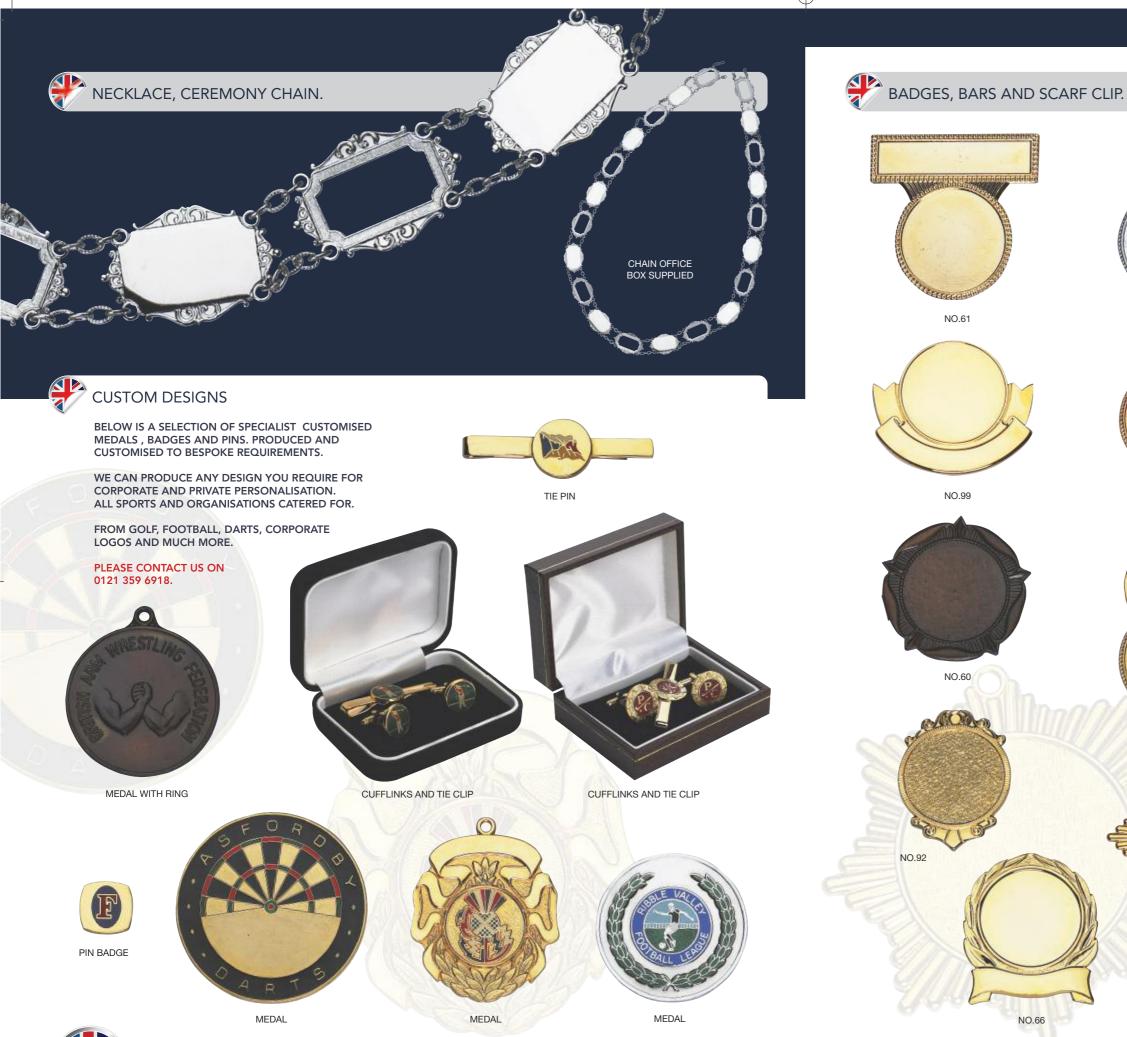

## WELCOME TO RELIABLE STAMPING PRODUCTS CATALOGUE. BADGE AND MEDAL SPECIALISTS.

We have been established over 40 years, in the heart of Birmingham's jewellery quarter, providing high quality, handmade products to trade and resellers. All our medals are produced from non-ferrous metal and are highly polished front and back.

We offer 6 types of different finish - GILT. CHROME. RELIEF BRONZE. CHOCOLATE BRONZE. ANTIQUE BRASS. SILVER OXY.

RECORD SHIELDS AND SCROLLS

SOLD IN PACKETS OF 20 ONLY.

NO.2

Reliable Stampings Catalogue '09:alternative 30/4/09 10:37 Page 12