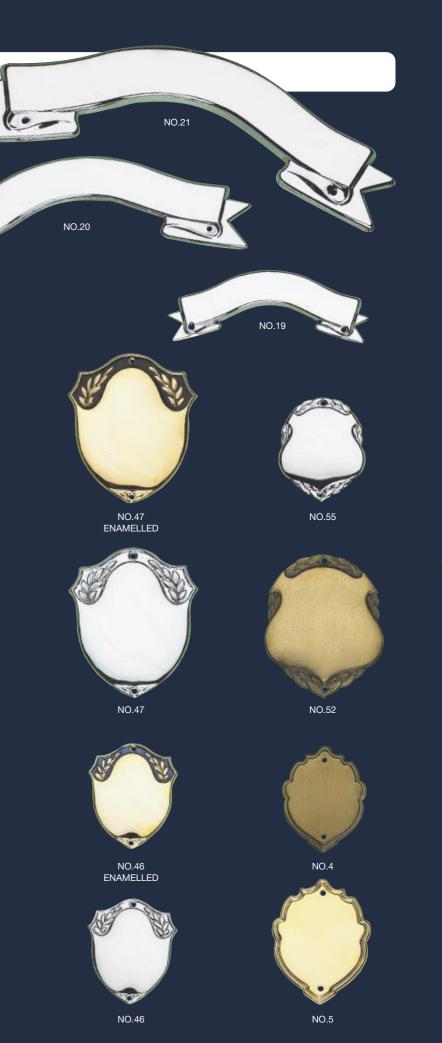

We offer 6 types of different finish - GILT. CHROME. RELIEF BRONZE. CHOCOLATE BRONZE. ANTIQUE BRASS. SILVER OXY.

RECORD SHIELDS AND SCROLLS

SOLD IN PACKETS OF 20 ONLY.

NO.2

Reliable Stampings Catalogue '09:alternative 30/4/09 10:37 Page 12