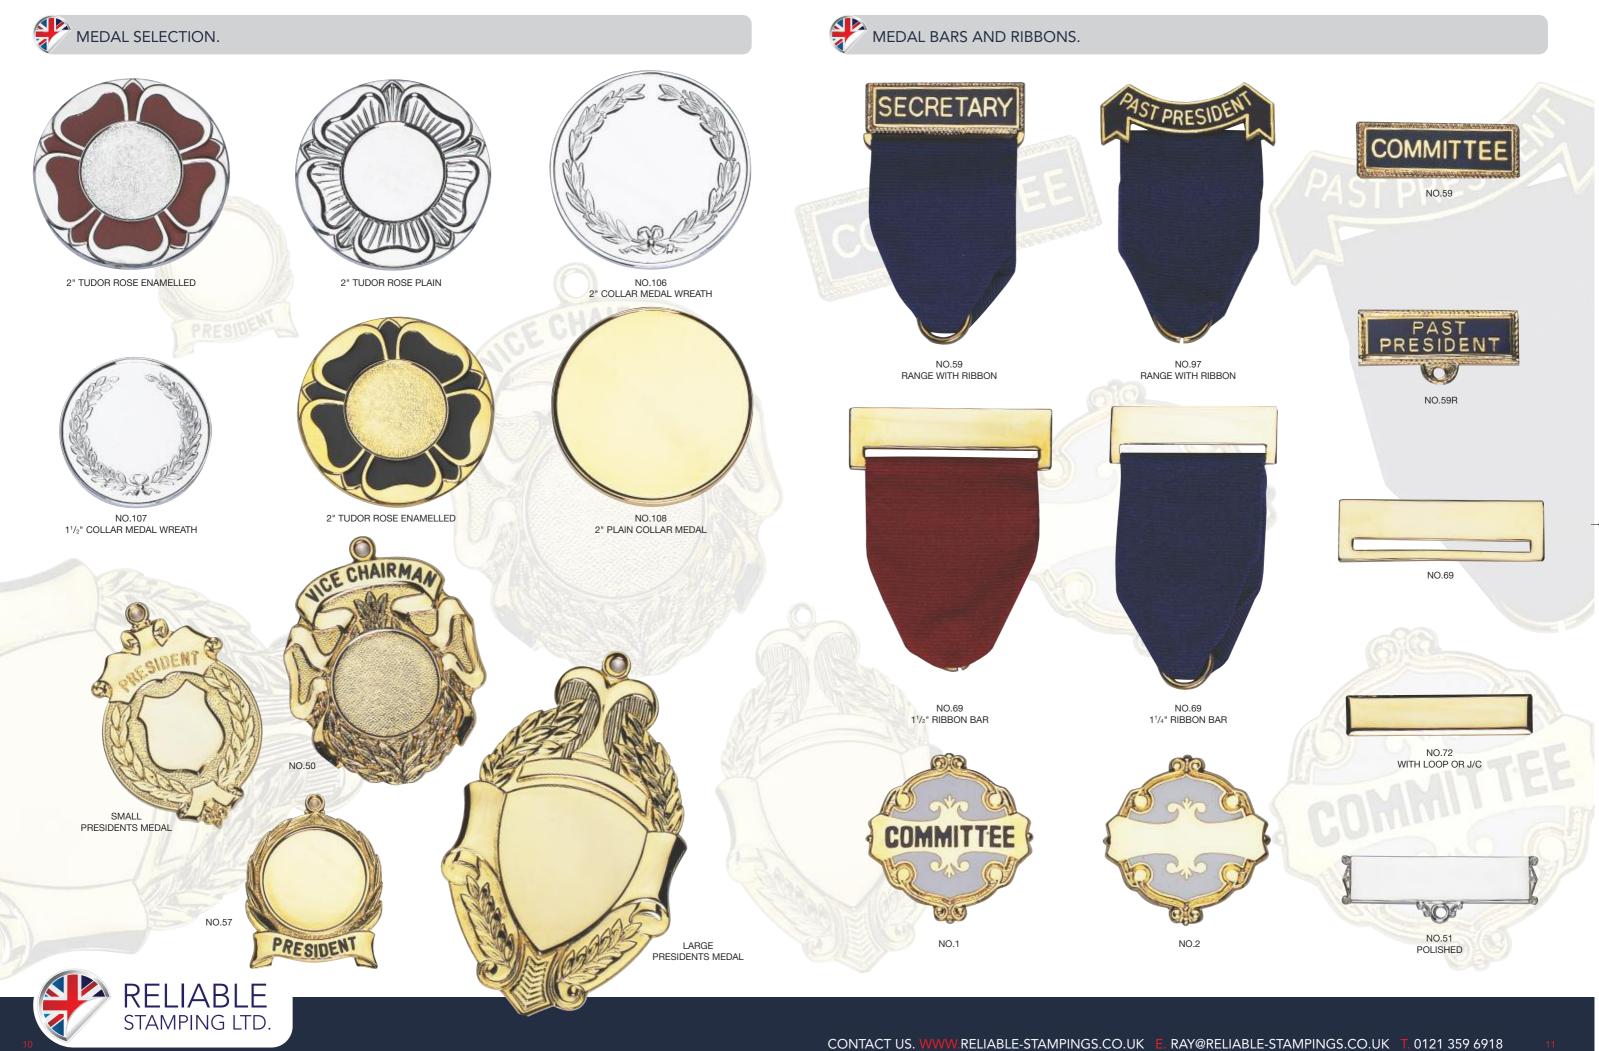

## WELCOME TO RELIABLE STAMPING PRODUCTS CATALOGUE. BADGE AND MEDAL SPECIALISTS.

We have been established over 40 years, in the heart of Birmingham's jewellery quarter, providing high quality, handmade products to trade and resellers. All our medals are produced from non-ferrous metal and are highly polished front and back.

We offer 6 types of different finish - GILT. CHROME. RELIEF BRONZE. CHOCOLATE BRONZE. ANTIQUE BRASS. SILVER OXY.

RECORD SHIELDS AND SCROLLS

SOLD IN PACKETS OF 20 ONLY.

NO.2

Reliable Stampings Catalogue '09:alternative 30/4/09 10:37 Page 12